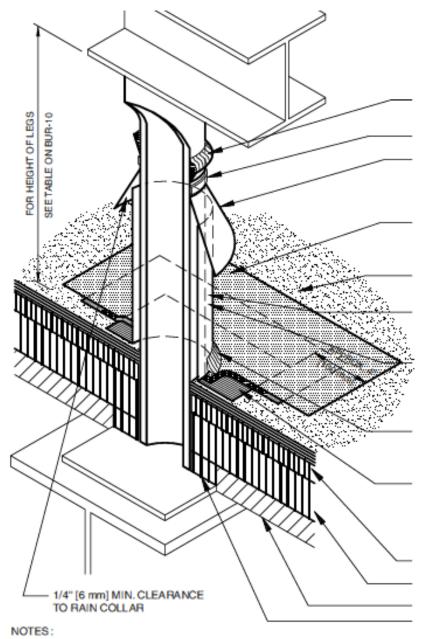

## DRAWBAND

SHEET METAL RAIN COLLAR OVERLAPPING FLASHING COLLAR BY 3" TO 4" [75 mm TO 100 mm]

MULTIPLE MEMBRANE STRIPPING PLY-FEATHER PLIES

MULTIPLE-PLY BUILT-UP ROOF MEMBRANE

SHEET METAL FLASHING COLLAR MINIMUM OF 8" [200 mm] ABOVE ROOFING

1/4" [6 mm] MINIMUM CLEARANCE BETWEEN FLASHING COLLAR AND SUPPORT

COMPATIBLE ROOF CEMENT OR COMPATIBLE SEALANT AT PENETRATION TO MEMBRANE JUNCTURE

4" [100 mm] MINIMUM FLANGE SET IN COMPATIBLE ROOF CEMENT OVER BUILT-UP PLIES - PRIME FLANGE BEFORE STRIPPING COVERBOARD INSULATION