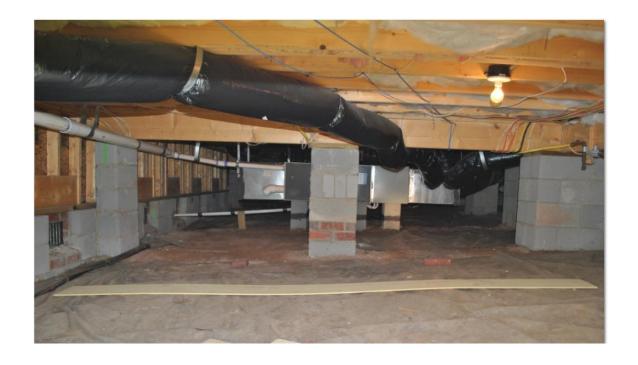

A brief plan of the first floor.

I take this picture from the entrance of the crawlspace. It is the really back part of the crawlspace. There are one bedroom and one family room located up this part.

Another picture took from the entrance of the crawlspace. Hall way and bathroom are up there.