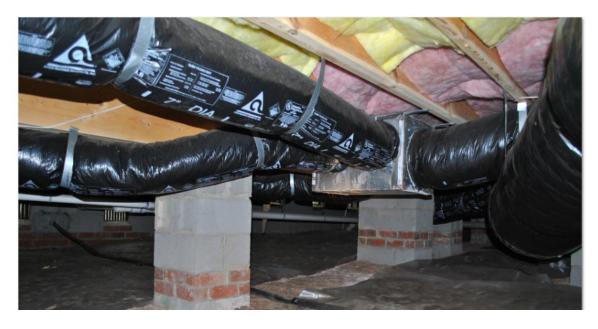

one More picture taken from the center and back part of the crawlspace.

one More picture taken from the center and back part of the crawlspace.

This one was taken from the opposite side of the entrance of the crawl space. Up there, there are kitchen, dining room and living room.