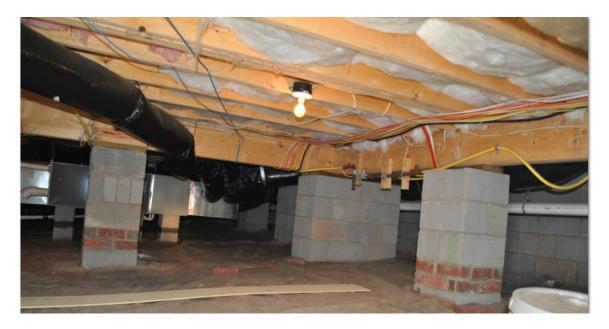

This picture was taken from the center and back part of the crawlspace.

Another one taken from the center and back part of the crawlspace. Up of this part, there should be Hall way and stairs to the second floor and also part of the family room.