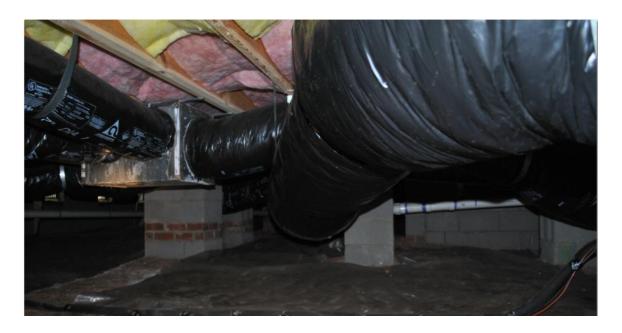

one More picture taken from the center and back part of the crawlspace.

one More picture taken from the center and back part of the crawlspace.

This one was taken from the opposite side of the entrance of the crawl space. Up there, there are kitchen, dining room and living room.